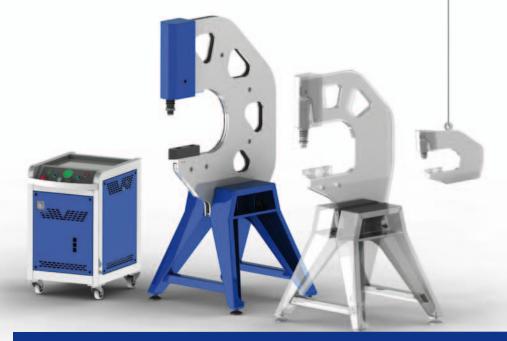

## **Hydraulic Presses Complex**

Hydraulic Presses Complex includes the hydraulic unit HA200 and various press units, there presented by LSC7010, is used for inserting nuts, screws and studs into the metal sheets. The machine can be also used for embossing of various shapes, embosses, for simple bends and for joining materials using the clinching/metaljoining method.

## Technical parameter:

| HA200           |                     |        |
|-----------------|---------------------|--------|
| Dimensions      | Height              | 845 mm |
|                 | Width               | 515 mm |
|                 | Depth               | 670 mm |
| Weight          |                     | 110 kg |
| Max. pressure   | 220 bar             |        |
| Rated voltage   | 3/N/PE 400/230 V AC |        |
| Rated frequency | 50 Hz               |        |
| Rated current   | max. 4,0 A          |        |
| Input           | 1,5 kW              |        |

| LSC7010               |          |         |
|-----------------------|----------|---------|
| Dimensions            | Height   | 1897 mm |
|                       | Width    | 812 mm  |
|                       | Depth    | 1000 mm |
| Weight                |          | 250 kg  |
| Max. aplication force | 70 000 N |         |
| Overhang              | 520 mm   |         |
| Working stroke        | 130 mm   |         |

| LSCR2010              |          |        |
|-----------------------|----------|--------|
| Dimensions            | Height   | 380 mm |
|                       | Width    | 45 mm  |
|                       | Depth    | 308 mm |
| Weight                |          | 14 kg  |
| Max. aplication force | 20 000 N |        |
| Overhang              | 160 mm   |        |
| Working stroke        | 6 mm     |        |